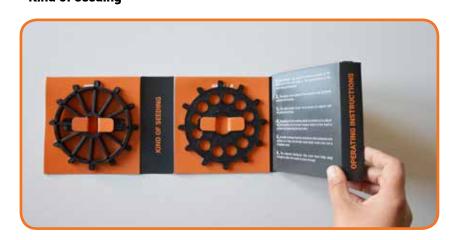

### **BOX SEED-ON**

- SEED-ON manual single planter with ergonomic handle
- Kind of seeding

### KINDS OF SEEDING