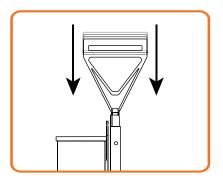

### Manual single row planter

Push the handle down.

The tip penetrates the ground, releasing the seed.

**Ergonomic handle** 

Raise the handle to extract the tip.

Place the seeder where you to put the next seed. Repeat!