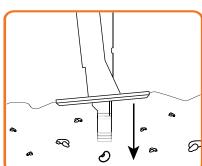

### Manual single row planter

Push the handle down.

The tip penetrates the ground, releasing the seed.

**Ergonomic handle** 

Raise the handle to extract the tip.

Place the seeder where you to put the next seed. Repeat!