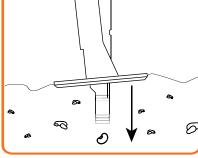

### Manual single row planter

Push the handle down.

The tip penetrates the ground, releasing the seed.

**Ergonomic handle** 

Raise the handle to extract the tip.

Place the seeder where you to put the next seed. Repeat!