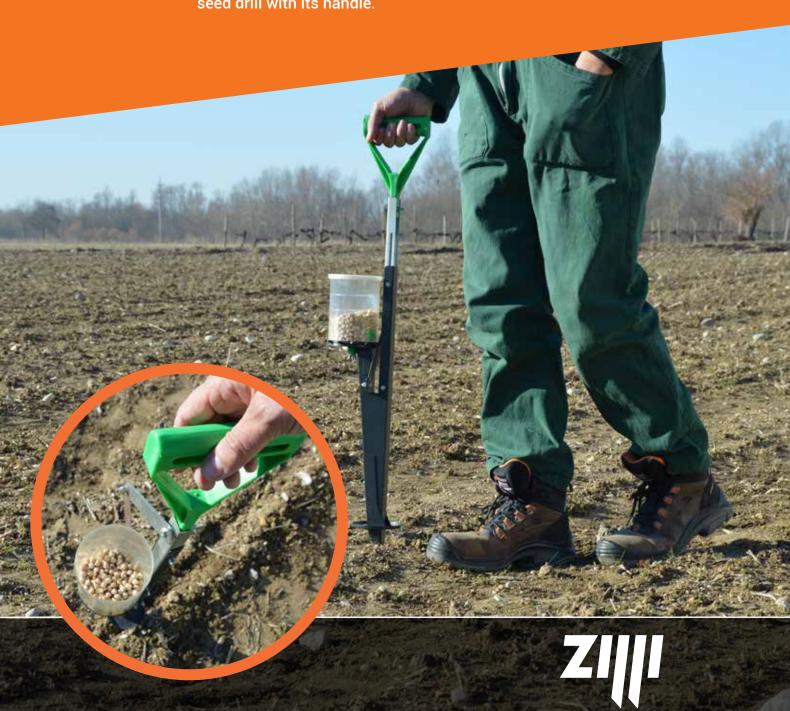

## SEED-ON

Manual single-seed drill for vegetable garden or open field, very easy to use.

The seed plate positioned on the bottom of the seed hopper, is simply operated by lifting and lowering the seed drill with its handle.

The seed plate, located at the bottom of the seed tank, is advanced while lifting and lowering the seeder with its handle in a "jabbing" action.

The seeder allows you to plant one seed at a time at a defined depth.

### Manual single row planter

Push the handle down.

The tip penetrates the ground, releasing the seed.

**Ergonomic handle** 

Raise the handle to extract the tip.

Place the seeder where you to put the next seed. Repeat!