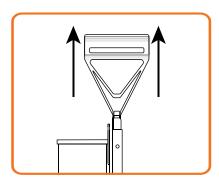

The seed plate, located at the bottom of the seed tank, is advanced while lifting and lowering the seeder with its handle in a "jabbing" action.

The seeder allows you to plant one seed at a time at a defined depth.

### Manual single row planter

Push the handle down.

The tip penetrates the ground, releasing the seed.

**Ergonomic handle** 

Raise the handle to extract the tip.

Place the seeder where you to put the next seed. Repeat!