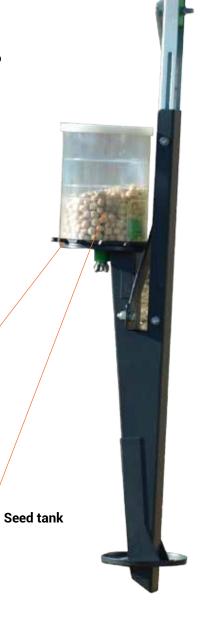

## SEED-ON

Manual single-seed drill for vegetable garden or open field, very easy to use.

The seed plate positioned on the bottom of the seed hopper, is simply operated by lifting and lowering the seed drill with its handle.

The seed plate, located at the bottom of the seed tank, is advanced while lifting and lowering the seeder with its handle in a "jabbing" action.

The seeder allows you to plant one seed at a time at a defined depth.