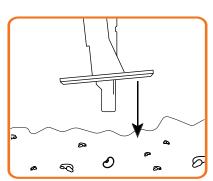

The seed plate, located at the bottom of the seed tank, is advanced while lifting and lowering the seeder with its handle in a "jabbing" action.

The seeder allows you to plant one seed at a time at a defined depth.

### Manual single row planter

Push the handle down.

The tip penetrates the ground, releasing the seed.

**Ergonomic handle** 

Raise the handle to extract the tip.

Place the seeder where you to put the next seed. Repeat!