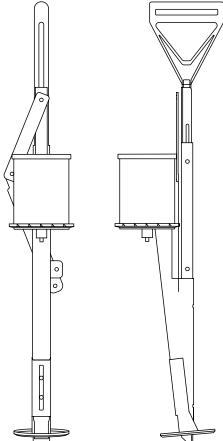

## SEED-ON

Manual single-seed drill for vegetable garden or open field, very easy to use.

The seed plate positioned on the bottom of the seed hopper, is simply operated by lifting and lowering the seed drill with its handle.

The seed plate, located at the bottom of the seed tank, is advanced while lifting and lowering the seeder with its handle in a "jabbing" action.

The seeder allows you to plant one seed at a time at a defined depth.

### Manual single row planter

Push the handle down.

The tip penetrates the ground, releasing the seed.

**Ergonomic handle** 

Raise the handle to extract the tip.

Place the seeder where you to put the next seed. Repeat!